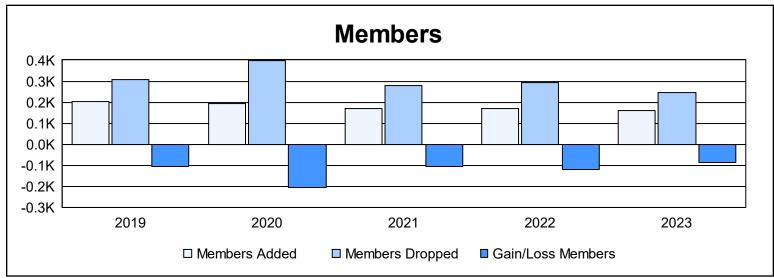

| Year      | New<br>Clubs | Dropped<br>Clubs | Gain/<br>Loss<br>Clubs | New<br>Members | Charter<br>Members | Reinstate<br>Members | Transfer<br>Members | Total<br>Member<br>Added | Total<br>Members<br>Dropped | Gain/<br>Loss<br>Members |
|-----------|--------------|------------------|------------------------|----------------|--------------------|----------------------|---------------------|--------------------------|-----------------------------|--------------------------|
| 2018-2019 | 0            | 3                | -3                     | 157            | 10                 | 27                   | 9                   | 203                      | 309                         | -106                     |
| 2019-2020 | 1            | 6                | -5                     | 147            | 25                 | 12                   | 9                   | 193                      | 399                         | -206                     |
| 2020-2021 | 0            | 5                | -5                     | 127            | 1                  | 37                   | 5                   | 170                      | 277                         | -107                     |
| 2021-2022 | 0            | 6                | -6                     | 161            | 0                  | 7                    | 3                   | 171                      | 291                         | -120                     |
| 2022-2023 | 0            | 5                | -5                     | 149            | 1                  | 3                    | 9                   | 162                      | 247                         | -85                      |
| Average   | 0            | 5                | -5                     | 148            | 7                  | 17                   | 7                   | 180                      | 305                         | -125                     |