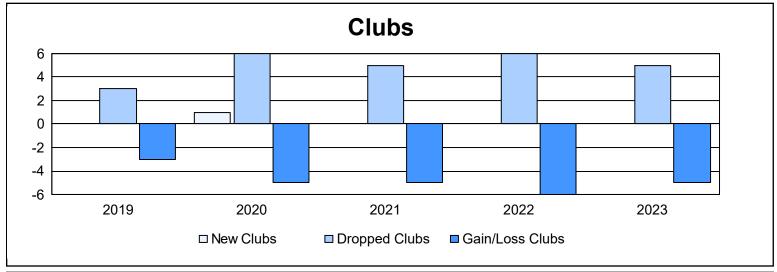

| Year      | New<br>Clubs | Dropped<br>Clubs | Gain/<br>Loss<br>Clubs | New<br>Members | Charter<br>Members | Reinstate<br>Members | Transfer<br>Members | Total<br>Member<br>Added | Total<br>Members<br>Dropped | Gain/<br>Loss<br>Members |
|-----------|--------------|------------------|------------------------|----------------|--------------------|----------------------|---------------------|--------------------------|-----------------------------|--------------------------|
| 2018-2019 | 0            | 3                | -3                     | 157            | 10                 | 27                   | 9                   | 203                      | 309                         | -106                     |
| 2019-2020 | 1            | 6                | -5                     | 147            | 25                 | 12                   | 9                   | 193                      | 399                         | -206                     |
| 2020-2021 | 0            | 5                | -5                     | 127            | 1                  | 37                   | 5                   | 170                      | 277                         | -107                     |
| 2021-2022 | 0            | 6                | -6                     | 161            | 0                  | 7                    | 3                   | 171                      | 291                         | -120                     |
| 2022-2023 | 0            | 5                | -5                     | 149            | 1                  | 3                    | 9                   | 162                      | 247                         | -85                      |
| Average   | 0            | 5                | -5                     | 148            | 7                  | 17                   | 7                   | 180                      | 305                         | -125                     |